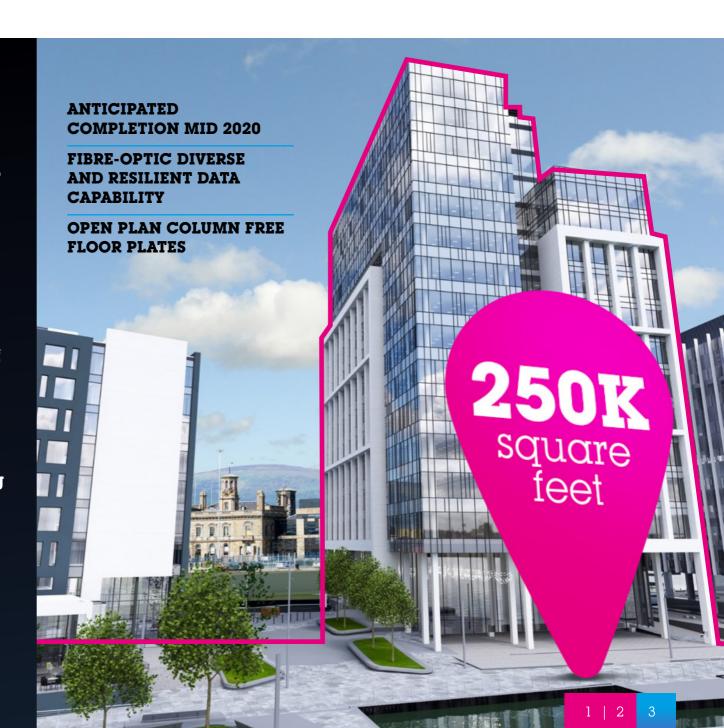

#### **CITY QUAYS 3**

#### A NEW SPACE

City Quays 3 will add a further 250,000 more square feet of 'Grade A' office space to the already vibrant area.

Built to BREEAM Excellent sustainability standard City Quays 3 tenants will enjoy roof terraces and winter gardens, taking advantage of the waterfront cityscape views.