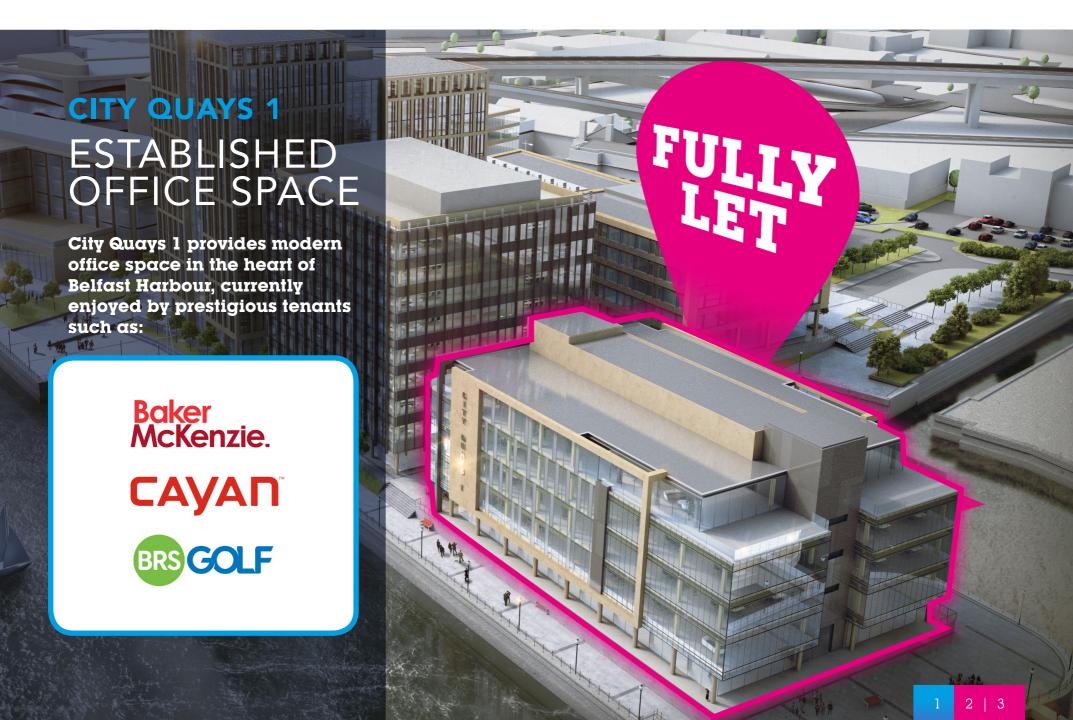

## **CITY QUAYS 2** OFFICE AND 75% RETAIL SPACE Continuing the investment, City Quays 2 offers contemporary office and retail space with two floors available to let. Tenants already include:

2 floors available To Let (1st and 2nd)