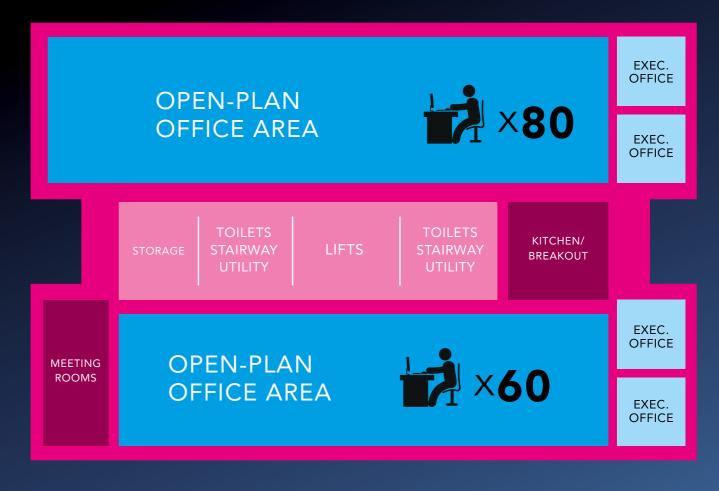

#### **CITY QUAYS 3**

Accommodation Schedule

|          | sq.m   | sq.ft   |
|----------|--------|---------|
| Level 01 | 913    | 9,827   |
| Level 02 | 1,288  | 13,864  |
| Level 03 | 1,288  | 13,864  |
| Level 04 | 1,288  | 13,864  |
| Level 05 | 1,288  | 13,864  |
| Level 06 | 1,288  | 13,864  |
| Level 07 | 1,288  | 13,864  |
| Level 08 | 1,288  | 13,864  |
| Level 09 | 1,288  | 13,864  |
| Level 10 | 1,288  | 13,864  |
| Level 11 | 1,203  | 12,949  |
| Level 12 | 1,251  | 13,466  |
| Level 13 | 624    | 6,717   |
| Level 14 | 624    | 6,717   |
| Level 15 | 624    | 6,717   |
| Total    | 16,831 | 181,169 |