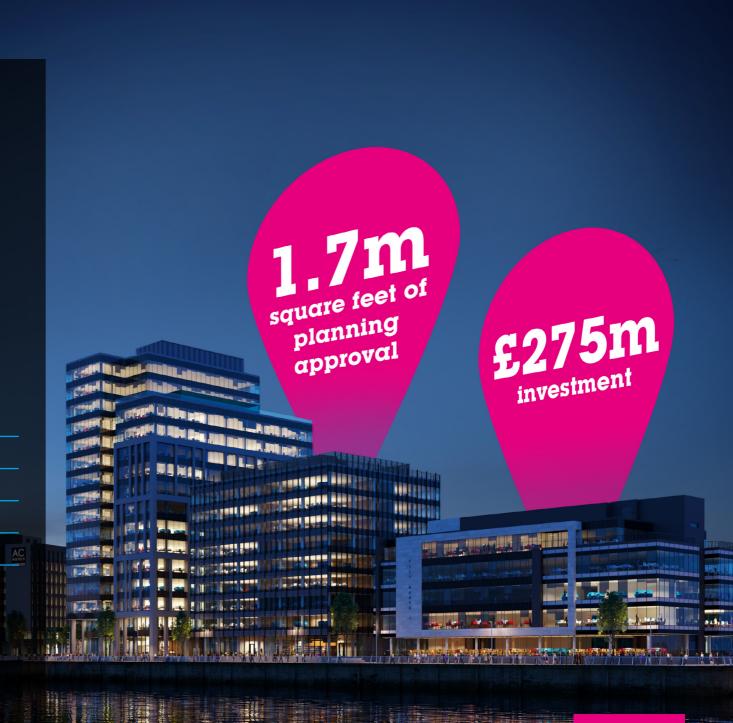

# WHERE THE CITY WAS BORN

City Quays is a £275m regeneration scheme on 20 acres of waterfront land in Belfast City Centre. The development includes:

750,000 SQUARE FEET OF 'GRADE A' OFFICE SPACE

**CONVENIENCE RETAIL** 