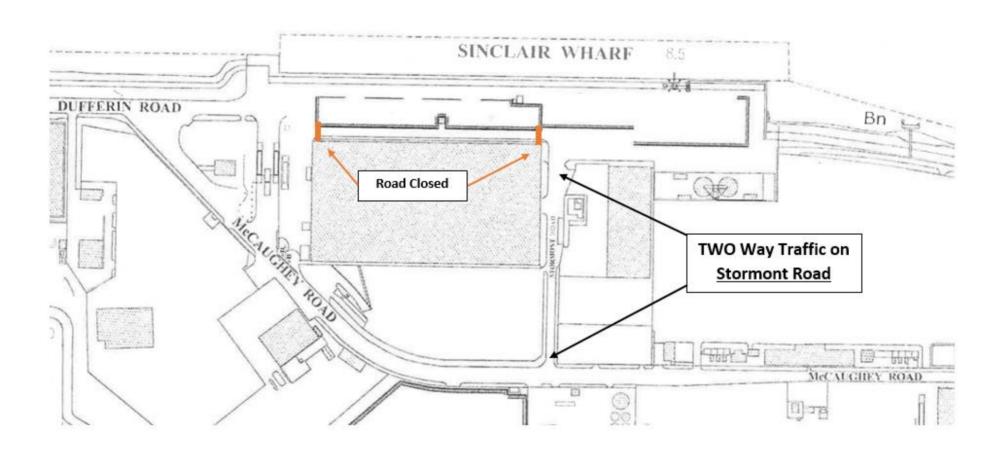

## Sinclair Road Closure & Stormont Road - TWO Way Traffic

Sinclair Road will be closed to traffic and pedestrians until further notice

Stormont Road will now operate with TWO Way traffic giving access to and from Sinclair Wharf and all adjacent premises.

Please ensure the appropriate personnel and hauliers are made aware of these changes and that extra vigilance is exercised in the Stormont Road area.

The attached plan shows the area affected by this road closure