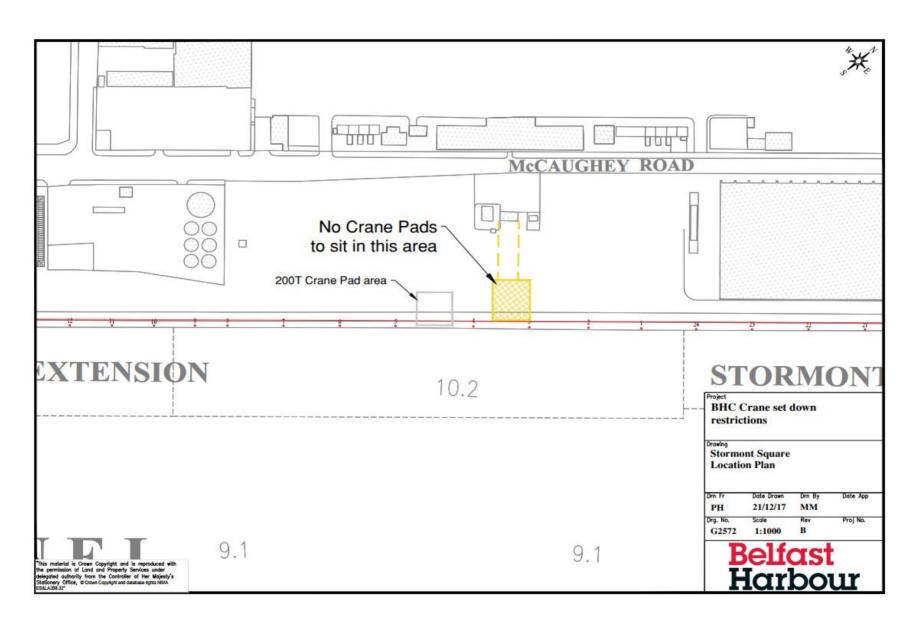

**Stormont Square (C92, C94 & C95)** – No Mobile Crane Pads to be located in the yellow rectangle area located between Bollards 3 & 4 (this area will be hatched in the coming weeks) – refer to the attached plan for full details. At all other locations the forward pads must be placed on the front (closest to quay edge) crane rail.

#### **Stormont Quay / Wharf**