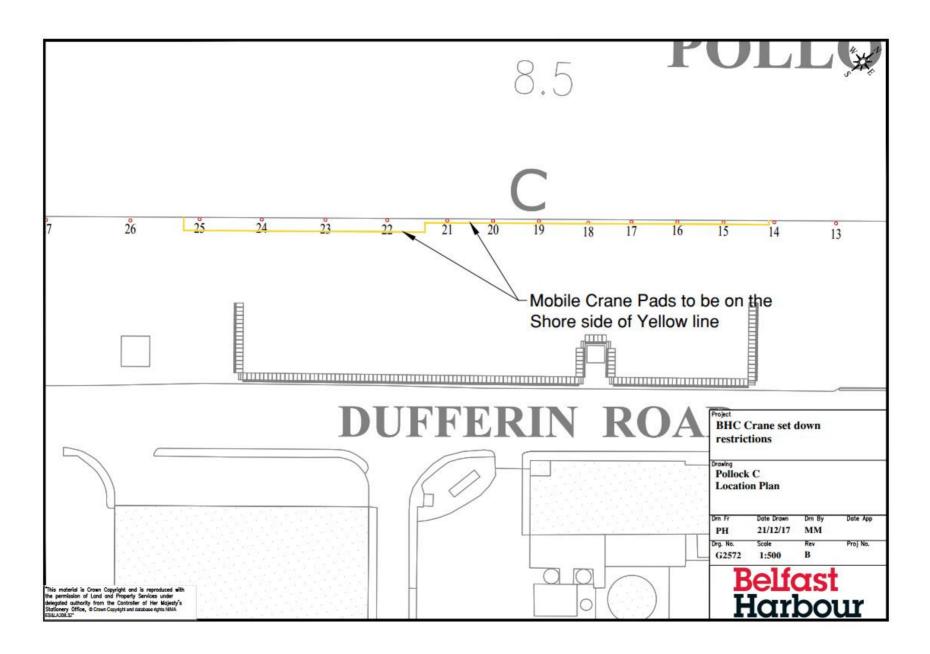

**Pollock Dock C (C90, C93 & C95)** – No Mobile Crane Pads to be located within 1.0 metre of the quay edge between Bollards 14 and 21 or within 3.3 metres of the quay edge between Bollards 21 and 25. A yellow line marks these distances on the quay. Refer to the attached plan for full details.

#### Pollock Dock C