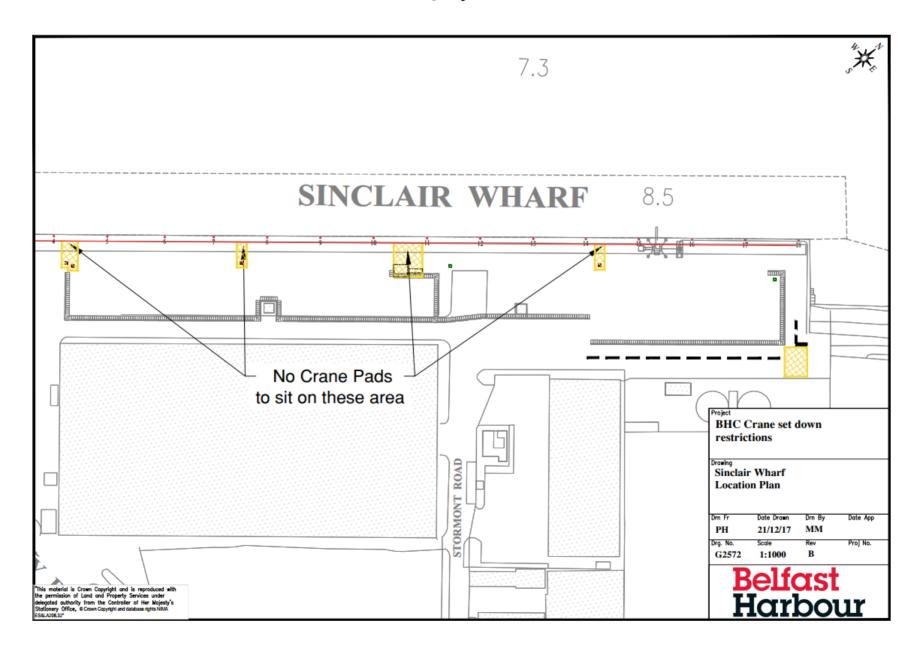

**Sinclair Wharf (C90, C93 & C95)** - No Mobile Crane Pads to be located in the yellow hatched areas located between Bollards 4 & 5, 7 & 8, 10 & 11 and 14 & 15 – refer to the attached plan for full details. At all other locations the forward pads must be placed on the front (closest to quay edge) crane rail.

## **Sinclair Quay / Wharf**