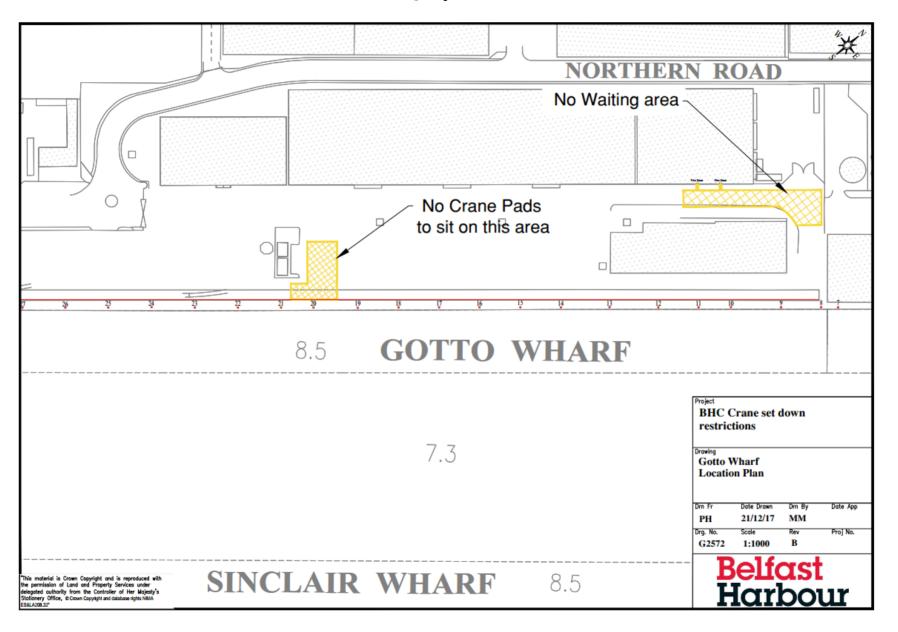

**Gotto Wharf (C95) –** No Mobile Crane Pads to be located in the yellow hatched area between Bollards 19 and 21 – refer to the attached plan for full details. At all other locations the forward pads must be placed on the front (closest to guay edge) crane rail.

## Gotto Quay / Wharf