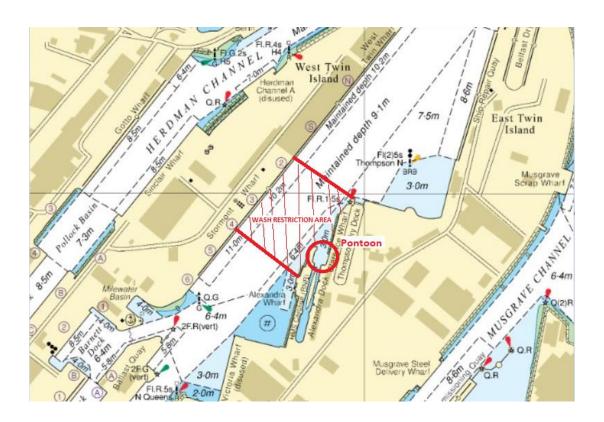

## Permanent Wash Restriction Area- Titanic Distillers Pontoon

All mariners- commencing from Monday 30<sup>th</sup> January- a pontoon is being installed beside the Titanic Dock & Pumphouse, Queen's Road, Belfast BT3 9DT (pontoon is the responsibility of the Northern Ireland Science Park Foundation Limited group of companies). Please be advised that excessive wake may damage the pontoon and ramp and pose a safety risk.

All vessels will be required to give a wide berth, pass at a safe speed and to keep their wash to the minimum.

Mariners should be aware that excessive wake may take place even if compliant with *Notice to Mariners No.* 11 of 2018- 6 knot Speed Restriction.

The Wash Restriction Area is permanent

Elle

PORT OPERATIONS BELFAST 25<sup>th</sup> Janurary 2023

CAPTAIN K. G. ALLEN HARBOUR MASTER