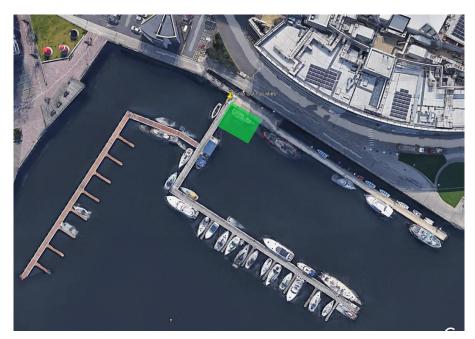

## **Belfast Harbour Marina Waste Pump-out Facilities**

As part of our 'Green Port' initiative, Belfast Harbour is encouraging its staff, users and residents to adhere to environmentally friendly practices. As such, we must emphasise the need for Marina residents and users to avail of the local <u>waste pump-out facilities</u> located next to the entrance bridge to the Marina.

Belfast Harbour Marina will ensure that the area (marked in green in the diagram below) is kept clear at all times so that residents can avail of the facilities. Tokens are required to use the machine and are available <u>free of charge</u> from our Marina attendants.