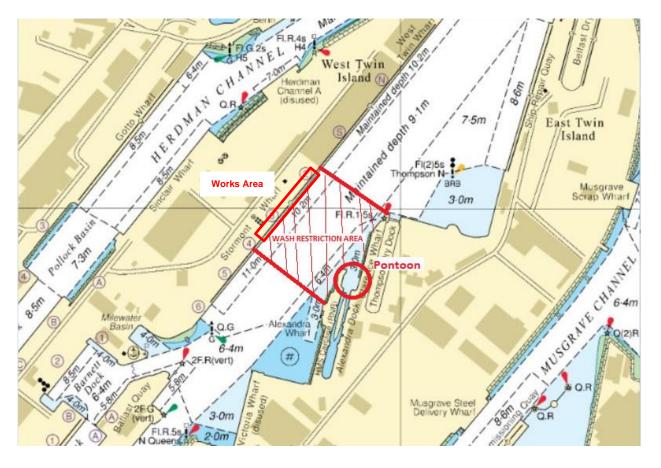

## No. 11 of 2025- No wake zone- works on Stormont Wharf

Mariners are advised commencing tomorrow until further notice that there will be intermittent intrusive testing and maintenance to the berth facing on Stormont Wharf between bollards 1 and 8.

Personnel will be using a pontoon to conduct the works.

## This is a reminder that there is already a Permanent Wash Restriction in force in this area as per NTM No.2 of 2025 (area charted as below).

Mariners are requested to navigate with caution and comply with the no-wake restriction in the vicinity of this area.